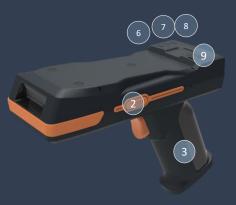

# © Component of SHARK–HD

## PATENT OF KOREA

| No. | Component                                       |
|-----|-------------------------------------------------|
| 1   | Barcode Key (Hot Key)                           |
| 2   | Barcode Key (Hot Key)                           |
| 3   | Gun trigger                                     |
| 4   | Display Panel                                   |
| 5   | Power Button                                    |
| 6   | Battery Charging LED                            |
| 7   | Bluetooth Paring LED                            |
| 8   | Data Communication LED                          |
| 9   | HID Communication<br>For Charge Phone & Scanner |
| 10  | Smart Phone or Tab (~8inch)                     |
| 11  | Barcode Special 2D Module                       |
| 12  | Wireless Charger                                |
| 13  | Wireless Charger Cradle                         |
| 14  | Smartphone Holder                               |