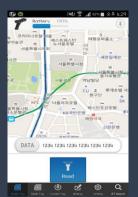

|
| 2   | Barcode Key (Hot Key)                           |
| 3   | Gun trigger                                     |
| 4   | Display Panel                                   |
| 5   | Power Button                                    |
| 6   | Battery Charging LED                            |
| 7   | Bluetooth Paring LED                            |
| 8   | Data Communication LED                          |
| 9   | HID Communication<br>For Charge Phone & Scanner |
| 10  | Smart Phone or Tab (~8inch)                     |
| 11  | Barcode Special 2D Module                       |
| 12  | Wireless Charger                                |
| 13  | Wireless Charger Cradle                         |
| 14  | Smartphone Holder                               |

## **Android Demo Application**