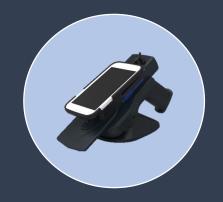

## Model Name: SHARK-HD

The SHARK-HD Scanner provides enterprise 1D/2D/QR barcode scanning

technology, whenever and wherever you need it

Simply, easily and cost-effectively. Just pair this Bluetooth & USB with your

mobile device and attach the mobile device to the SHARK-HD

For a single-handed Barcode reader solution.

Style - Comfort - Flexibility - Performance - Battery life

everyone can appreciate