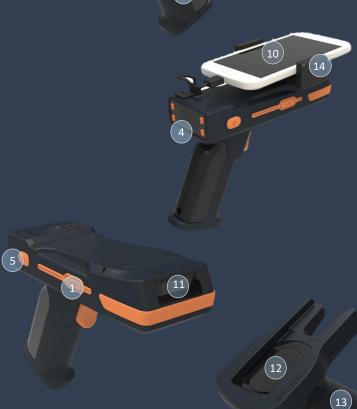

# © Component of SHARK–HD

## PATENT OF KOREA

| No. | Component                                       |
|-----|-------------------------------------------------|
| 1   | Barcode Key (Hot Key)                           |
| 2   | Barcode Key (Hot Key)                           |
| 3   | Gun trigger                                     |
| 4   | Display Panel                                   |
| 5   | Power Button                                    |
| 6   | Battery Charging LED                            |
| 7   | Bluetooth Paring LED                            |
| 8   | Data Communication LED                          |
| 9   | HID Communication<br>For Charge Phone & Scanner |
| 10  | Smart Phone or Tab (~8inch)                     |
| 11  | Barcode Special 2D Module                       |
| 12  | Wireless Charger                                |
| 13  | Wireless Charger Cradle                         |
| 14  | Smartphone Holder                               |