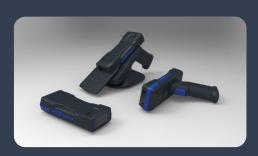

# © Component of SHARK–HD

## PATENT OF KOREA

| No. | Component                                       |
|-----|-------------------------------------------------|
| 1   | Barcode Key (Hot Key)                           |
| 2   | Barcode Key (Hot Key)                           |
| 3   | Gun trigger                                     |
| 4   | Display Panel                                   |
| 5   | Power Button                                    |
| 6   | Battery Charging LED                            |
| 7   | Bluetooth Paring LED                            |
| 8   | Data Communication LED                          |
| 9   | HID Communication<br>For Charge Phone & Scanner |
| 10  | Smart Phone or Tab (~8inch)                     |
| 11  | Barcode Special 2D Module                       |
| 12  | Wireless Charger                                |
| 13  | Wireless Charger Cradle                         |
| 14  | Smartphone Holder                               |