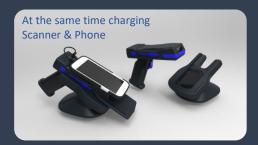

1.3" inch OLED LCD

-10°C to 60°C

-30°C to 80°C

- Data양이 많고/빛 반사가 약한

Laser 마킹

## SHARK-HD 다양한 형태

Wireless Charger Cradle