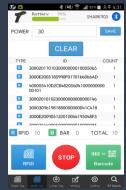

|
| 2   | Barcode Key (Hot Key)                           |
| 3   | Gun trigger                                     |
| 4   | Display Panel                                   |
| 5   | Power Button                                    |
| 6   | Battery Charging LED                            |
| 7   | Bluetooth Paring LED                            |
| 8   | Data Communication LED                          |
| 9   | HID Communication<br>For Charge Phone & Scanner |
| 10  | Smart Phone or Tab (~8inch)                     |
| 11  | Barcode Special 2D Module                       |
| 12  | Wireless Charger                                |
| 13  | Wireless Charger Cradle                         |
| 14  | Smartphone Holder                               |

## **Android Demo Application**