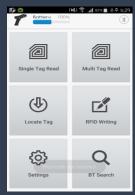

|
| 2   | Barcode Key (Hot Key)                           |
| 3   | Gun trigger                                     |
| 4   | Display Panel                                   |
| 5   | Power Button                                    |
| 6   | Battery Charging LED                            |
| 7   | Bluetooth Paring LED                            |
| 8   | Data Communication LED                          |
| 9   | HID Communication<br>For Charge Phone & Scanner |
| 10  | Smart Phone or Tab (~8inch)                     |
| 11  | Barcode Special 2D Module                       |
| 12  | Wireless Charger                                |
| 13  | Wireless Charger Cradle                         |
| 14  | Smartphone Holder                               |

## **Android Demo Application**