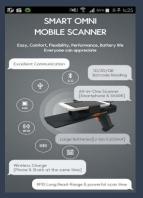

Smart Omni Mobile Scanner

(((-1))

mobile device and attach the mobile device to the SHARK-HD

For a single-handed Barcode reader solution.

Style - Comfort - Flexibility - Performance - Battery life

everyone can appreciate