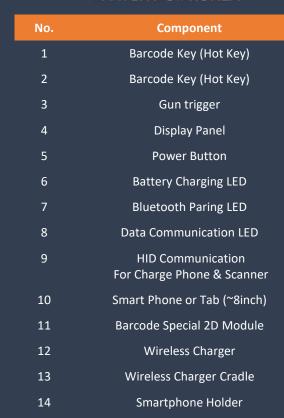

port Keyboard Edge Mode



# 🦠 USER ENVIRONMENT

**Drop Spec** 1.5m drops to concrete

Operating Temp.  $-10^{\circ}\text{C}$  to  $60^{\circ}\text{C}$ Storage Temp.  $-30^{\circ}\text{C}$  to  $80^{\circ}\text{C}$ 

**Humidity** 5~70% non-condensing

Sealing IP53

Display 1.3" inch OLED LCD

 Charger
 Wireless charging with Cradle

 LED Status
 Status of charging/Data/Bluetooth

#### 間 Barcode Performance

Barcode Engine MOTORORA 2D Special Imager

Scan 1D / 2D / QR / Data-Matrix Code DPM code (타궁 DPM 인식, Special code)

- 초소형 DPM 인식 (Micro)

- Data양이 많고/빛 반사가 심한 Laser 마킹 인식률 탁월

#### SHARK-HE 다양한 형태



Barcode Only (Gun)



Barcode Only (W/O Gun)



At the same time charging Scanner & Phone



Wireless Charger Cradle













# Cor

# Component of SHARK-HE





#### PATENT OF KOREA





#### Android Demo Application







(13)