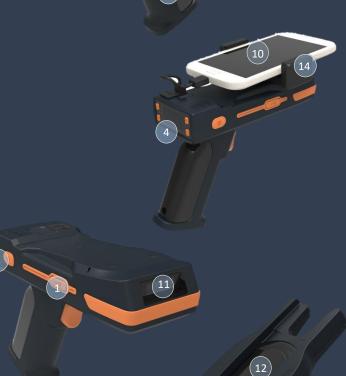

#### SHARK-HE 다양한 형태

Barcode Only (Gun)

Barcode Only (W/O Gun)

At the same time charging Scanner & Phone

Wireless Charger Cradle