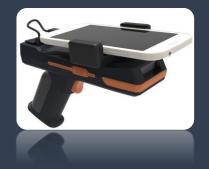

### Model Name: SHARK-HE

The SHARK-HE Scanner provides enterprise 1D/2D/QR barcode scanning

technology, whenever and wherever you need it

Simply, easily and cost-effectively. Just pair this Bluetooth 4.0 & USB with your

mobile device and attach the mobile device to the SHARK-HE

For a single-handed Barcode reader solution.

Style - Comfort - Flexibility - Performance - Battery life

everyone can appreciate

## PHYSICAL SPEC

Dimensions Gun-Type

13cm(H) x 8cm(W) x 16cm(L)

Weight

Barcode Type: 330g

Battery

Gun: 2600mA(Change/Rechargeable)
Main: 3000mA(Only Rechargeable)

Connection