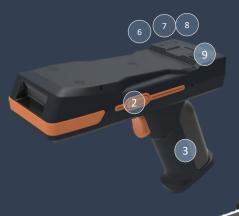

SB HID USB 2.0 Virtual com port Keyboard Edge Mode



# 🦠 USER ENVIRONMENT

**Drop Spec** 1.5m drops to concrete

Operating Temp.  $-10^{\circ}\text{C}$  to  $60^{\circ}\text{C}$ Storage Temp.  $-30^{\circ}\text{C}$  to  $80^{\circ}\text{C}$ 

**Humidity** 5~70% non-condensing

Sealing IP53

Display 1.3" inch OLED LCD

 Charger
 Wireless charging with Cradle

 LED Status
 Status of charging/Data/Bluetooth

#### 間 Barcode Performance

Barcode Engine MOTORORA 2D Special Imager

Scan 1D / 2D / QR / Data-Matrix Code DPM code (타궁 DPM 인식, Special code)

- 초소형 DPM 인식 (Micro)

- Data양이 많고/빛 반사가 심한 Laser 마킹 인식률 탁월

#### SHARK-HE 다양한 형태



Barcode Only (Gun)



Barcode Only (W/O Gun)



At the same time charging Scanner & Phone



Wireless Charger Cradle













# Cor

# Component of SHARK-HE





#### PATENT OF KOREA





#### Android Demo Application







(13)