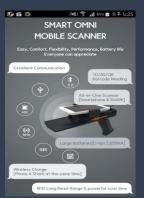

Smart Omni Mobile Scanner

(((-1))

mobile device and attach the mobile device to the SHARK-HE

For a single-handed Barcode reader solution.

Style - Comfort - Flexibility - Performance - Battery life

everyone can appreciate

#### COMMUNICATION

Bluetooth

Bluetooth Version 2.1 or 4.0

USB HID USB 2.0 Virtual com port Keyboard Edge Mode

Sealing IP53

Display 1.3" inch OLED LCD

 Charger
 Wireless charging with Cradle

 LED Status
 Status of charging/Data/Bluetooth