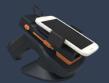

### Model Name: SHARK-HE

The SHARK-HE Scanner provides enterprise 1D/2D/QR barcode scanning

technology, whenever and wherever you need it

Simply, easily and cost-effectively. Just pair this Bluetooth 4.0 & USB with your

mobile device and attach the mobile device to the SHARK-HE

For a single-handed Barcode reader solution.

Style - Comfort - Flexibility - Performance - Battery life

everyone can appreciate

#### SHARK-HE 다양한 형태

Barcode Only (Gun)

Barcode Only (W/O Gun)

At the same time charging Scanner & Phone

Wireless Charger Cradle