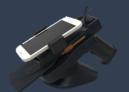

#### Model Name: SHARK-Omni

The SHARK-Omni Scanner provides enterprise UHF RFID and 1D/2D/QR

bar code scanning technology, whenever and wherever you need it

Simply, easily and cost-effectively. Just pair this Bluetooth & USB with your

mobile device and attach the mobile device to the SHARK-Omni

For a single-handed RFID + Barcode reader solution.

Style - Comfort - Flexibility - Performance - Battery life

everyone can appreciate