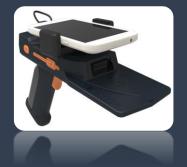

Smart Omni Mobile Scanner

(((-))

#### Model Name: SHARK-Omni

The SHARK-Omni Scanner provides enterprise UHF RFID and 1D/2D/QR

bar code scanning technology, whenever and wherever you need it

Simply, easily and cost-effectively. Just pair this Bluetooth & USB with your

mobile device and attach the mobile device to the SHARK-Omni

For a single-handed RFID + Barcode reader solution.

Style - Comfort - Flexibility - Performance - Battery life

everyone can appreciate

#### SHARK-Omni 다양한 형태

RFID + Barcode (GUN)

RFID + Barcode (W/O Gun)

At the same time charging Scanner & Phone

Wireless Charger Cradle