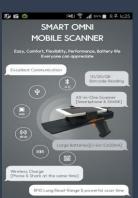

Smart Omni Mobile Scanner

(((-))

#### Model Name: SHARK-Omni

The SHARK-Omni Scanner provides enterprise UHF RFID and 1D/2D/QR

bar code scanning technology, whenever and wherever you need it

Simply, easily and cost-effectively. Just pair this Bluetooth & USB with your

mobile device and attach the mobile device to the SHARK-Omni

For a single-handed RFID + Barcode reader solution.

Style - Comfort - Flexibility - Performance - Battery life

everyone can appreciate