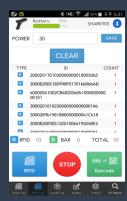

|
| 2   | RFID Key (Hot Key)                           |
| 3   | Gun trigger                                  |
| 4   | Display Panel                                |
| 5   | Power Button                                 |
| 6   | Battery Charging LED                         |
| 7   | Bluetooth Paring LED                         |
| 8   | Data Communication LED                       |
| 9   | HID Communication For Charge Phone & Scanner |
| 10  | Smart Phone or Tab (~8inch)                  |
| 11  | RFID Antenna                                 |
| 12  | Barcode Module                               |
| 13  | Wireless Charger                             |
| 14  | Wireless Charger Cradle                      |

Smartphone Holder

#### **Android Demo Application**







15