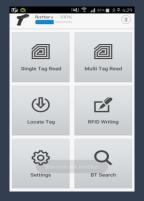

|
| 2   | RFID Key (Hot Key)                           |
| 3   | Gun trigger                                  |
| 4   | Display Panel                                |
| 5   | Power Button                                 |
| 6   | Battery Charging LED                         |
| 7   | Bluetooth Paring LED                         |
| 8   | Data Communication LED                       |
| 9   | HID Communication For Charge Phone & Scanner |
| 10  | Smart Phone or Tab (~8inch)                  |
| 11  | RFID Antenna                                 |
| 12  | Barcode Module                               |
| 13  | Wireless Charger                             |
| 14  | Wireless Charger Cradle                      |

Smartphone Holder

#### **Android Demo Application**







15