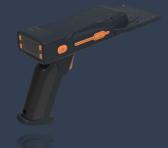

#### SHARK-Omni 다양한 형태

RFID + Barcode (GUN)

RFID + Barcode (W/O Gun)

At the same time charging Scanner & Phone

Wireless Charger Cradle

# Component of SHARK-Omni

#### PATENT OF KOREA

| No. | Component                                    |
|-----|----------------------------------------------|
| 1   | Barcode Key (Hot Key)                        |
| 2   | RFID Key (Hot Key)                           |
| 3   | Gun trigger                                  |
| 4   | Display Panel                                |
| 5   | Power Button                                 |
| 6   | Battery Charging LED                         |
| 7   | Bluetooth Paring LED                         |
| 8   | Data Communication LED                       |
| 9   | HID Communication For Charge Phone & Scanner |
| 10  | Smart Phone or Tab (~8inch)                  |
| 11  | RFID Antenna                                 |
| 12  | Barcode Module                               |
| 13  | Wireless Charger                             |
| 14  | Wireless Charger Cradle                      |