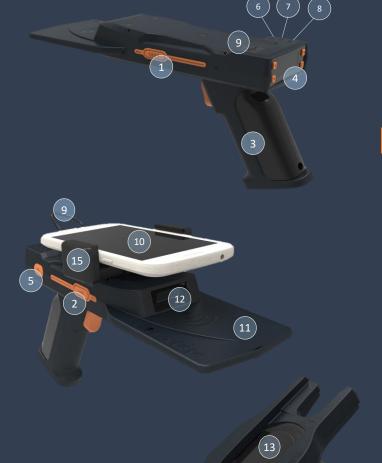

# Component of SHARK-Omni

#### PATENT OF KOREA

| No. | Component                                    |
|-----|----------------------------------------------|
| 1   | Barcode Key (Hot Key)                        |
| 2   | RFID Key (Hot Key)                           |
| 3   | Gun trigger                                  |
| 4   | Display Panel                                |
| 5   | Power Button                                 |
| 6   | Battery Charging LED                         |
| 7   | Bluetooth Paring LED                         |
| 8   | Data Communication LED                       |
| 9   | HID Communication For Charge Phone & Scanner |
| 10  | Smart Phone or Tab (~8inch)                  |
| 11  | RFID Antenna                                 |
| 12  | Barcode Module                               |
| 13  | Wireless Charger                             |
| 14  | Wireless Charger Cradle                      |