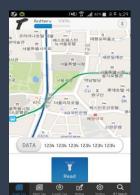

|
| 2   | RFID Key (Hot Key)                           |
| 3   | Gun trigger                                  |
| 4   | Display Panel                                |
| 5   | Power Button                                 |
| 6   | Battery Charging LED                         |
| 7   | Bluetooth Paring LED                         |
| 8   | Data Communication LED                       |
| 9   | HID Communication For Charge Phone & Scanner |
| 10  | Smart Phone or Tab (~8inch)                  |
| 11  | RFID Antenna                                 |
| 12  | Barcode Module                               |
| 13  | Wireless Charger                             |
| 14  | Wireless Charger Cradle                      |

Smartphone Holder

#### **Android Demo Application**







15