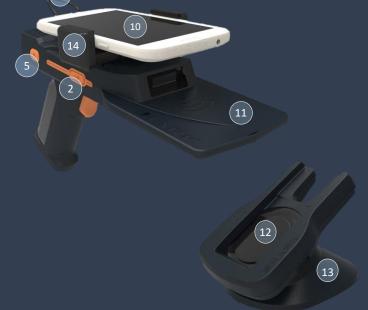

# Component of SHARK-RF

#### PATENT OF KOREA

| No. | Component                                       |
|-----|-------------------------------------------------|
| 1   | RFID Key (Hot Key)                              |
| 2   | RFID Key (Hot Key)                              |
| 3   | Gun trigger                                     |
| 4   | Display Panel                                   |
| 5   | Power Button                                    |
| 6   | Battery Charging LED                            |
| 7   | Bluetooth Paring LED                            |
| 8   | Data Communication LED                          |
| 9   | HID Communication<br>For Charge Phone & Scanner |
| 10  | Smart Phone or Tab (~8inch)                     |
| 11  | RFID Antenna                                    |
| 12  | Wireless Charger                                |
| 13  | Wireless Charger Cradle                         |
| 14  | Smartphone Holder                               |