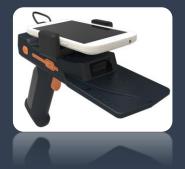

#### Model Name: SHARK-RF

The SHARK-RF Scanner provides enterprise UHF RFID reading technology,

whenever and wherever you need it

Simply, easily and cost-effectively. Just pair this Bluetooth & USB with your

mobile device and attach the mobile device to the SHARK-RF

For a single-handed RFID + Barcode reader solution.

everyone can appreciate

# Component of SHARK-RF

#### PATENT OF KOREA

| No. | Component                                       |
|-----|-------------------------------------------------|
| 1   | RFID Key (Hot Key)                              |
| 2   | RFID Key (Hot Key)                              |
| 3   | Gun trigger                                     |
| 4   | Display Panel                                   |
| 5   | Power Button                                    |
| 6   | Battery Charging LED                            |
| 7   | Bluetooth Paring LED                            |
| 8   | Data Communication LED                          |
| 9   | HID Communication<br>For Charge Phone & Scanner |
| 10  | Smart Phone or Tab (~8inch)                     |
| 11  | RFID Antenna                                    |
| 12  | Wireless Charger                                |
| 13  | Wireless Charger Cradle                         |
| 14  | Smartphone Holder                               |