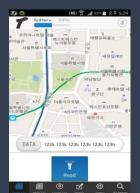

|
| 2   | RFID Key (Hot Key)                              |
| 3   | Gun trigger                                     |
| 4   | Display Panel                                   |
| 5   | Power Button                                    |
| 6   | Battery Charging LED                            |
| 7   | Bluetooth Paring LED                            |
| 8   | Data Communication LED                          |
| 9   | HID Communication<br>For Charge Phone & Scanner |
| 10  | Smart Phone or Tab (~8inch)                     |
| 11  | RFID Antenna                                    |
| 12  | Wireless Charger                                |
| 13  | Wireless Charger Cradle                         |
| 14  | Smartphone Holder                               |

### **Android Demo Application**