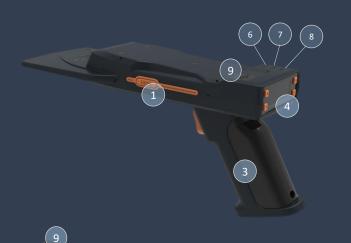

# Component of SHARK-RF

#### PATENT OF KOREA

| No. | Component                                       |
|-----|-------------------------------------------------|
| 1   | RFID Key (Hot Key)                              |
| 2   | RFID Key (Hot Key)                              |
| 3   | Gun trigger                                     |
| 4   | Display Panel                                   |
| 5   | Power Button                                    |
| 6   | Battery Charging LED                            |
| 7   | Bluetooth Paring LED                            |
| 8   | Data Communication LED                          |
| 9   | HID Communication<br>For Charge Phone & Scanner |
| 10  | Smart Phone or Tab (~8inch)                     |
| 11  | RFID Antenna                                    |
| 12  | Wireless Charger                                |
| 13  | Wireless Charger Cradle                         |
| 14  | Smartphone Holder                               |