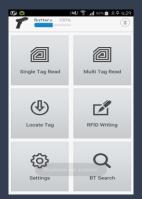

|
| 2   | RFID Key (Hot Key)                              |
| 3   | Gun trigger                                     |
| 4   | Display Panel                                   |
| 5   | Power Button                                    |
| 6   | Battery Charging LED                            |
| 7   | Bluetooth Paring LED                            |
| 8   | Data Communication LED                          |
| 9   | HID Communication<br>For Charge Phone & Scanner |
| 10  | Smart Phone or Tab (~8inch)                     |
| 11  | RFID Antenna                                    |
| 12  | Wireless Charger                                |
| 13  | Wireless Charger Cradle                         |
| 14  | Smartphone Holder                               |

### **Android Demo Application**