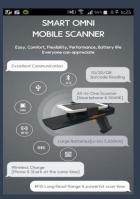

Smart Omni Mobile Scanner

(((-1))

#### Model Name: SHARK-RF

The SHARK-RF Scanner provides enterprise UHF RFID reading technology,

whenever and wherever you need it

Simply, easily and cost-effectively. Just pair this Bluetooth & USB with your

mobile device and attach the mobile device to the SHARK-RF

For a single-handed RFID + Barcode reader solution.

everyone can appreciate