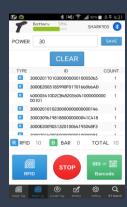

|
| 2   | RFID Key (Hot Key)                              |
| 3   | Gun trigger                                     |
| 4   | Display Panel                                   |
| 5   | Power Button                                    |
| 6   | Battery Charging LED                            |
| 7   | Bluetooth Paring LED                            |
| 8   | Data Communication LED                          |
| 9   | HID Communication<br>For Charge Phone & Scanner |
| 10  | Smart Phone or Tab (~8inch)                     |
| 11  | RFID Antenna                                    |
| 12  | Wireless Charger                                |
| 13  | Wireless Charger Cradle                         |
| 14  | Smartphone Holder                               |

### **Android Demo Application**