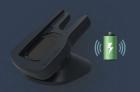

IP53

Display

1.3" inch OLED LCD

Charger

Wireless charging with Cradle

**LED Status** 

Status of charging/Data/Bluetooth

#### SHARK-RF 다양한 형태

RFID (GUN)

RFID (W/O Gun)

At the same time charging Scanner & Phone

Wireless Charger Cradle

#### PATENT OF KOREA

| No. | Component                                       |
|-----|-------------------------------------------------|
| 1   | RFID Key (Hot Key)                              |
| 2   | RFID Key (Hot Key)                              |
| 3   | Gun trigger                                     |
| 4   | Display Panel                                   |
| 5   | Power Button                                    |
| 6   | Battery Charging LED                            |
| 7   | Bluetooth Paring LED                            |
| 8   | Data Communication LED                          |
| 9   | HID Communication<br>For Charge Phone & Scanner |
| 10  | Smart Phone or Tab (~8inch)                     |
| 11  | RFID Antenna                                    |
| 12  | Wireless Charger                                |
| 13  | Wireless Charger Cradle                         |
| 14  | Smartphone Holder                               |