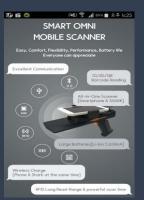

Smart Omni Mobile Scanner

(((-))

## Model Name: SHARK-SR

The SHARK-SR Scanner provides enterprise 1D/2D/QR barcode scanning

technology, whenever and wherever you need it

Simply, easily and cost-effectively. Just pair this Bluetooth 4.0 & USB with your

mobile device and attach the mobile device to the SHARK-SR

For a single-handed Barcode reader solution.

Style - Comfort - Flexibility - Performance - Battery life

everyone can appreciate