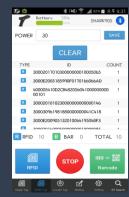

|
| 2   | Barcode Key (Hot Key)                           |
| 3   | Gun trigger                                     |
| 4   | Display Panel                                   |
| 5   | Power Button                                    |
| 6   | Battery Charging LED                            |
| 7   | Bluetooth Paring LED                            |
| 8   | Data Communication LED                          |
| 9   | HID Communication<br>For Charge Phone & Scanner |
| 10  | Smart Phone or Tab (~8inch)                     |
| 11  | Barcode Special 2D Module                       |
| 12  | Wireless Charger                                |
| 13  | Wireless Charger Cradle                         |
| 14  | Smartphone Holder                               |

# Android Demo Application