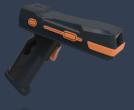

#### **PHYSICAL SPEC**

Dimensions Gun-Type

13cm(H) x 8cm(W) x 16cm(L)

Weight

Barcode Type: 330g

Battery

Gun: 2600mA(Change/Rechargeable)
Main: 3000mA(Only Rechargeable)

Connection