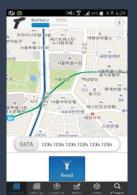

|
| 2   | Barcode Key (Hot Key)                           |
| 3   | Gun trigger                                     |
| 4   | Display Panel                                   |
| 5   | Power Button                                    |
| 6   | Battery Charging LED                            |
| 7   | Bluetooth Paring LED                            |
| 8   | Data Communication LED                          |
| 9   | HID Communication<br>For Charge Phone & Scanner |
| 10  | Smart Phone or Tab (~8inch)                     |
| 11  | Barcode Special 2D Module                       |
| 12  | Wireless Charger                                |
| 13  | Wireless Charger Cradle                         |
| 14  | Smartphone Holder                               |

# Android Demo Application