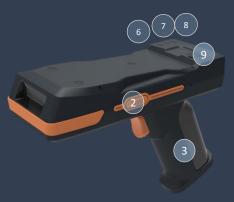

# © Component of SHARK–SR

#### PATENT OF KOREA

| No. | Component                                       |
|-----|-------------------------------------------------|
| 1   | Barcode Key (Hot Key)                           |
| 2   | Barcode Key (Hot Key)                           |
| 3   | Gun trigger                                     |
| 4   | Display Panel                                   |
| 5   | Power Button                                    |
| 6   | Battery Charging LED                            |
| 7   | Bluetooth Paring LED                            |
| 8   | Data Communication LED                          |
| 9   | HID Communication<br>For Charge Phone & Scanner |
| 10  | Smart Phone or Tab (~8inch)                     |
| 11  | Barcode Special 2D Module                       |
| 12  | Wireless Charger                                |
| 13  | Wireless Charger Cradle                         |
| 14  | Smartphone Holder                               |