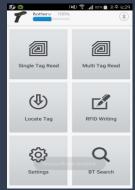

|
| 2   | Barcode Key (Hot Key)                           |
| 3   | Gun trigger                                     |
| 4   | Display Panel                                   |
| 5   | Power Button                                    |
| 6   | Battery Charging LED                            |
| 7   | Bluetooth Paring LED                            |
| 8   | Data Communication LED                          |
| 9   | HID Communication<br>For Charge Phone & Scanner |
| 10  | Smart Phone or Tab (~8inch)                     |
| 11  | Barcode Special 2D Module                       |
| 12  | Wireless Charger                                |
| 13  | Wireless Charger Cradle                         |
| 14  | Smartphone Holder                               |

# Android Demo Application