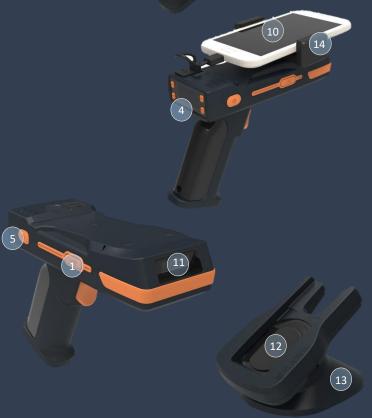

# © Component of SHARK–SR

#### PATENT OF KOREA

| No. | Component                                       |
|-----|-------------------------------------------------|
| 1   | Barcode Key (Hot Key)                           |
| 2   | Barcode Key (Hot Key)                           |
| 3   | Gun trigger                                     |
| 4   | Display Panel                                   |
| 5   | Power Button                                    |
| 6   | Battery Charging LED                            |
| 7   | Bluetooth Paring LED                            |
| 8   | Data Communication LED                          |
| 9   | HID Communication<br>For Charge Phone & Scanner |
| 10  | Smart Phone or Tab (~8inch)                     |
| 11  | Barcode Special 2D Module                       |
| 12  | Wireless Charger                                |
| 13  | Wireless Charger Cradle                         |
| 14  | Smartphone Holder                               |