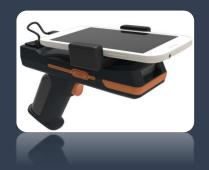

## Model Name: SHARK-SR

The SHARK-SR Scanner provides enterprise 1D/2D/QR barcode scanning

technology, whenever and wherever you need it

Simply, easily and cost-effectively. Just pair this Bluetooth 4.0 & USB with your

mobile device and attach the mobile device to the SHARK-SR

For a single-handed Barcode reader solution.

Style - Comfort - Flexibility - Performance - Battery life

everyone can appreciate