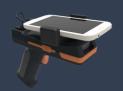

mobile device and attach the mobile device to the SHARK-SR

For a single-handed Barcode reader solution.

Style - Comfort - Flexibility - Performance - Battery life

everyone can appreciate

With phone

USB or Bluetooth